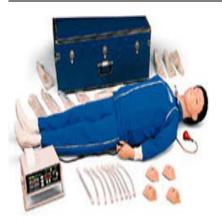

## **Description**

This manikin provides maximum student/instructor feedback on compression and ventilation in 4 modes. It switches from adult to child CPR standards with the flip of a switch, and student PrĀitica Bras performance is plotted and tabulated.

- Realistic anatomy
- Head tilt/chin lift
- Disposable airways
- Power saver feature
- Low battery indicator
- Full-body, adult/child manikin
- Trains students in adult and child CPR
- Monitor and printer provide immediate and printed feedback
- Includes 10 airways, 10 tracheal airways, and 5 face masks
- Includes jogging suit, child springs, and hard carrying case with wheels
- Warranty: 5 years